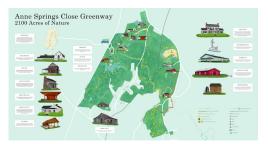

Located inside the Greenway Gateway Center, this 18' x 10' map illustrates all the Greenway has to offer. Members and visitors can plan their experiences while enjoying light meals and beverages from the Gateway Canteen.