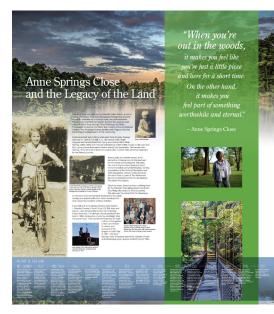

LA created the logo for the new entrance at ASCG.

The 9' x 10' story of Anne Springs Close is featured inside the Greenway Gateway Center. The visuals effectively weave community, family, history and the Greenway story into a self-guided customer experience.